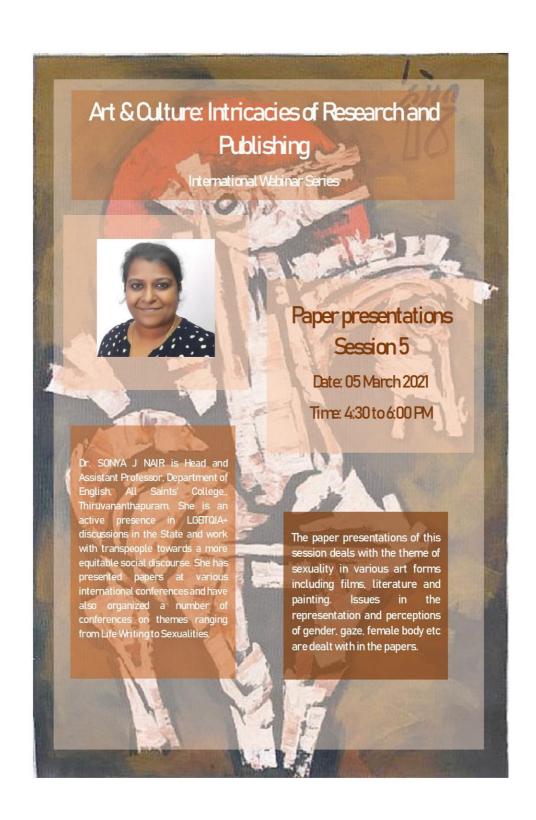

#### **Presentation Sessions**

A total of six paper presentation sessions were arranged. Papers received from participants were grouped into six categories namely, Art Practices, Emerging Research Trends and Cultural Contexts. Cyberculture, Sexuality, Popular Culture. The sessions were chaired by Ms. Manju Rajak, Asst Prof of Fine Arts, Manipur Central University; Ms. Surina Mol R., Asst. Prof of English, GKNMC, Dr. Arya Aiyappan, Asst Prof of English and Culture Studies, Christ (Deemed to be University), Bangalore; Ms. Praveena Thompson, Asso. Prof & Head of the Dept of English, Uiversity College; Dr. Sonya J Nair, Asst. Prof & Head of the Dept of English, All Saints' College; and Dr. Indu B. Kurup, Asst Prof on contract, Kariavattom Govt. College, respectively.