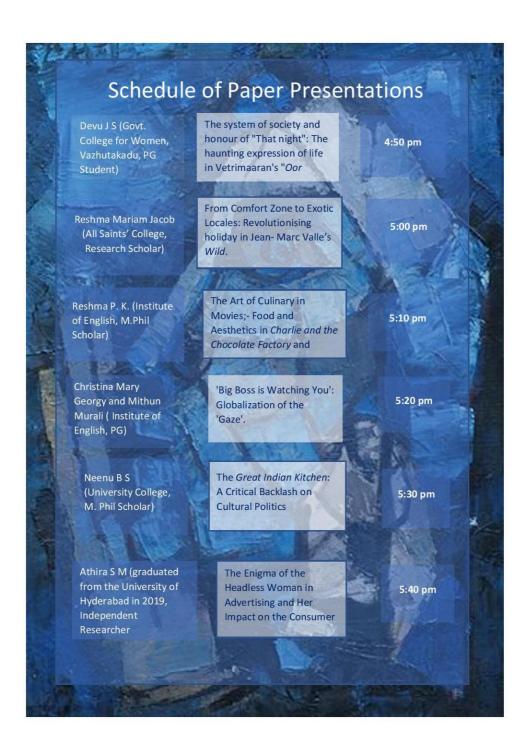

#### **Presentation Sessions**

A total of six paper presentation sessions were arranged. Papers received from participants were grouped into six categories namely, Art Practices, Emerging Research Trends and Cultural Contexts. Cyberculture, Sexuality, Popular Culture. The sessions were chaired by Ms. Manju Rajak, Asst Prof of Fine Arts, Manipur Central University; Ms. Surina Mol R., Asst. Prof of English, GKNMC, Dr. Arya Aiyappan, Asst Prof of English and Culture Studies, Christ (Deemed to be University), Bangalore; Ms. Praveena Thompson, Asso. Prof & Head of the Dept of English, Uiversity College; Dr. Sonya J Nair, Asst. Prof & Head of the Dept of English, All Saints' College; and Dr. Indu B. Kurup, Asst Prof on contract, Kariavattom Govt. College, respectively.