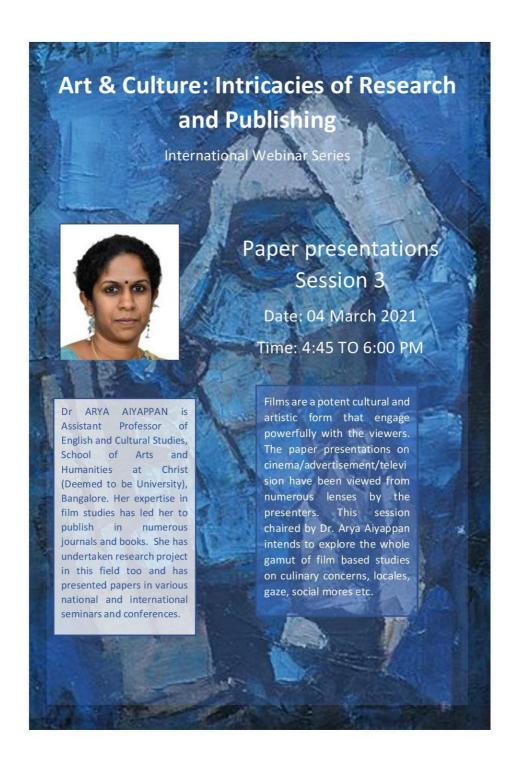

#### **Presentation Sessions**

A total of six paper presentation sessions were arranged. Papers received from participants were grouped into six categories namely, Art Practices, Emerging Research Trends and Cultural Contexts. Cyberculture, Sexuality, Popular Culture. The sessions were chaired by Ms. Manju Rajak, Asst Prof of Fine Arts, Manipur Central University; Ms. Surina Mol R., Asst. Prof of English, GKNMC, Dr. Arya Aiyappan, Asst Prof of English and Culture Studies, Christ (Deemed to be University), Bangalore; Ms. Praveena Thompson, Asso. Prof & Head of the Dept of English, Uiversity College; Dr. Sonya J Nair, Asst. Prof & Head of the Dept of English, All Saints' College; and Dr. Indu B. Kurup, Asst Prof on contract, Kariavattom Govt. College, respectively.