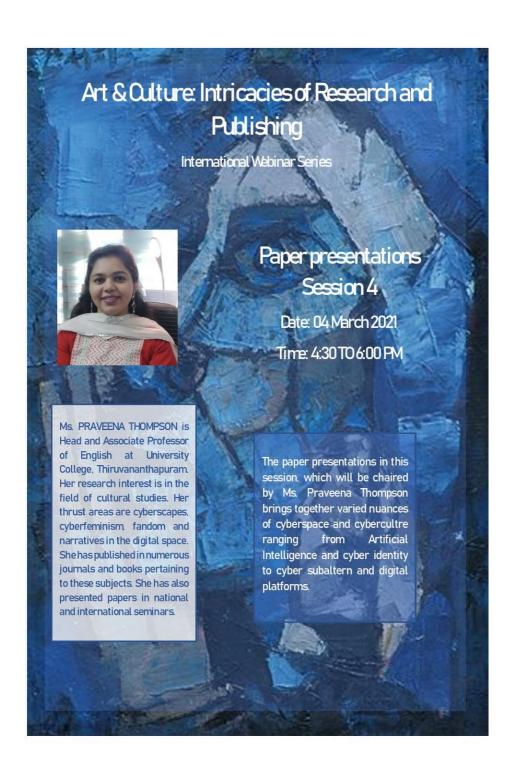

#### **Presentation Sessions**

A total of six paper presentation sessions were arranged. Papers received from participants were grouped into six categories namely, Art Practices, Emerging Research Trends and Cultural Contexts. Cyberculture, Sexuality, Popular Culture. The sessions were chaired by Ms. Manju Rajak, Asst Prof of Fine Arts, Manipur Central University; Ms. Surina Mol R., Asst. Prof of English, GKNMC, Dr. Arya Aiyappan, Asst Prof of English and Culture Studies, Christ (Deemed to be University), Bangalore; Ms. Praveena Thompson, Asso. Prof & Head of the Dept of English, Uiversity College; Dr. Sonya J Nair, Asst. Prof & Head of the Dept of English, All Saints' College; and Dr. Indu B. Kurup, Asst Prof on contract, Kariavattom Govt. College, respectively.