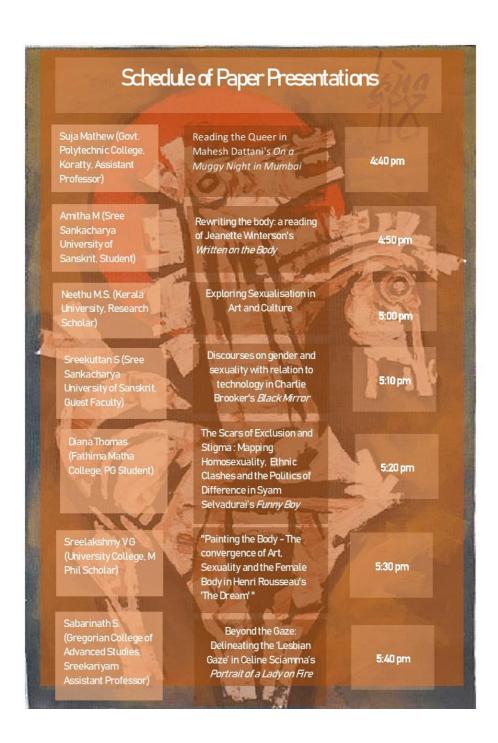

#### **Presentation Sessions**

A total of six paper presentation sessions were arranged. Papers received from participants were grouped into six categories namely, Art Practices, Emerging Research Trends and Cultural Contexts. Cyberculture, Sexuality, Popular Culture. The sessions were chaired by Ms. Manju Rajak, Asst Prof of Fine Arts, Manipur Central University; Ms. Surina Mol R., Asst. Prof of English, GKNMC, Dr. Arya Aiyappan, Asst Prof of English and Culture Studies, Christ (Deemed to be University), Bangalore; Ms. Praveena Thompson, Asso. Prof & Head of the Dept of English, Uiversity College; Dr. Sonya J Nair, Asst. Prof & Head of the Dept of English, All Saints' College; and Dr. Indu B. Kurup, Asst Prof on contract, Kariavattom Govt. College, respectively.