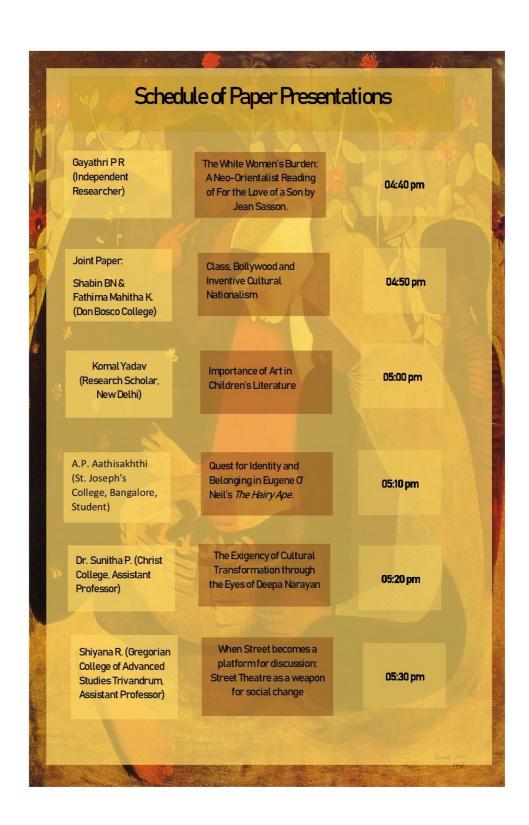

#### **Presentation Sessions**

A total of six paper presentation sessions were arranged. Papers received from participants were grouped into six categories namely, Art Practices, Emerging Research Trends and Cultural Contexts. Cyberculture, Sexuality, Popular Culture. The sessions were chaired by Ms. Manju Rajak, Asst Prof of Fine Arts, Manipur Central University; Ms. Surina Mol R., Asst. Prof of English, GKNMC, Dr. Arya Aiyappan, Asst Prof of English and Culture Studies, Christ (Deemed to be University), Bangalore; Ms. Praveena Thompson, Asso. Prof & Head of the Dept of English, Uiversity College; Dr. Sonya J Nair, Asst. Prof & Head of the Dept of English, All Saints' College; and Dr. Indu B. Kurup, Asst Prof on contract, Kariavattom Govt. College, respectively.