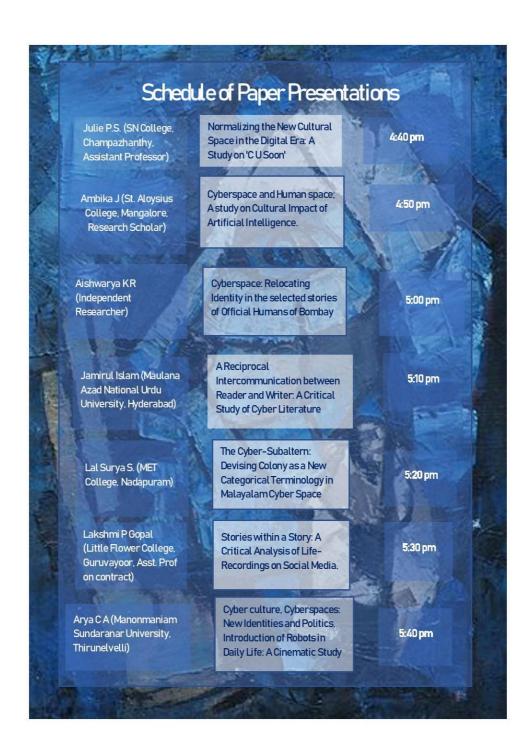

#### **Presentation Sessions**

A total of six paper presentation sessions were arranged. Papers received from participants were grouped into six categories namely, Art Practices, Emerging Research Trends and Cultural Contexts. Cyberculture, Sexuality, Popular Culture. The sessions were chaired by Ms. Manju Rajak, Asst Prof of Fine Arts, Manipur Central University; Ms. Surina Mol R., Asst. Prof of English, GKNMC, Dr. Arya Aiyappan, Asst Prof of English and Culture Studies, Christ (Deemed to be University), Bangalore; Ms. Praveena Thompson, Asso. Prof & Head of the Dept of English, Uiversity College; Dr. Sonya J Nair, Asst. Prof & Head of the Dept of English, All Saints' College; and Dr. Indu B. Kurup, Asst Prof on contract, Kariavattom Govt. College, respectively.