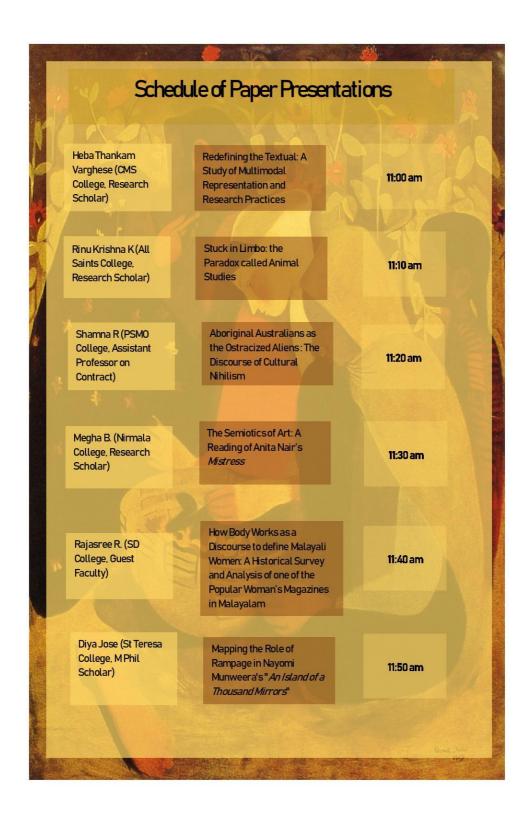

#### **Presentation Sessions**

A total of six paper presentation sessions were arranged. Papers received from participants were grouped into six categories namely, Art Practices, Emerging Research Trends and Cultural Contexts. Cyberculture, Sexuality, Popular Culture. The sessions were chaired by Ms. Manju Rajak, Asst Prof of Fine Arts, Manipur Central University; Ms. Surina Mol R., Asst. Prof of English, GKNMC, Dr. Arya Aiyappan, Asst Prof of English and Culture Studies, Christ (Deemed to be University), Bangalore; Ms. Praveena Thompson, Asso. Prof & Head of the Dept of English, Uiversity College; Dr. Sonya J Nair, Asst. Prof & Head of the Dept of English, All Saints' College; and Dr. Indu B. Kurup, Asst Prof on contract, Kariavattom Govt. College, respectively.