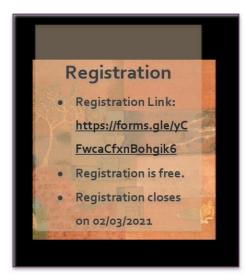

#### Registration

The registration was opened via google forms. At the closing of registration, we received 131 forms. Participants with various designations including student, independent researcher, M Phil scholar, PhD scholar, Assistant Professor, Associate Professor, Emeritus Professor, Principal etc registered for the event.

## **Important Dates and Info**

- Abstracts Due: 26 February 2021
- Full paper submission: 01 March 2021 (send to knmenglishwebinar@gmail.com)
- Format & word count: MLA 8<sup>th</sup> ed; 2500 words
- Google Form link for abstract submission and/or registration: <a href="https://docs.google.com/forms/d/1yySC7moXTCf65URWt\_q1pt2bR0xFmn3hyJpt35VWc8w/edit">https://docs.google.com/forms/d/1yySC7moXTCf65URWt\_q1pt2bR0xFmn3hyJpt35VWc8w/edit</a>
- Excellent and original papers will be considered for publication in a book with ISBN number. (charges will apply if selected)