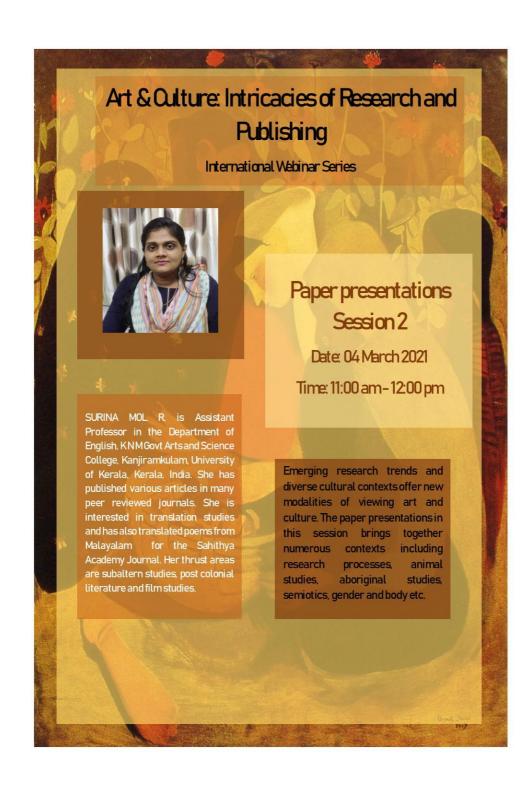

#### **Presentation Sessions**

A total of six paper presentation sessions were arranged. Papers received from participants were grouped into six categories namely, Art Practices, Emerging Research Trends and Cultural Contexts. Cyberculture, Sexuality, Popular Culture. The sessions were chaired by Ms. Manju Rajak, Asst Prof of Fine Arts, Manipur Central University; Ms. Surina Mol R., Asst. Prof of English, GKNMC, Dr. Arya Aiyappan, Asst Prof of English and Culture Studies, Christ (Deemed to be University), Bangalore; Ms. Praveena Thompson, Asso. Prof & Head of the Dept of English, Uiversity College; Dr. Sonya J Nair, Asst. Prof & Head of the Dept of English, All Saints' College; and Dr. Indu B. Kurup, Asst Prof on contract, Kariavattom Govt. College, respectively.