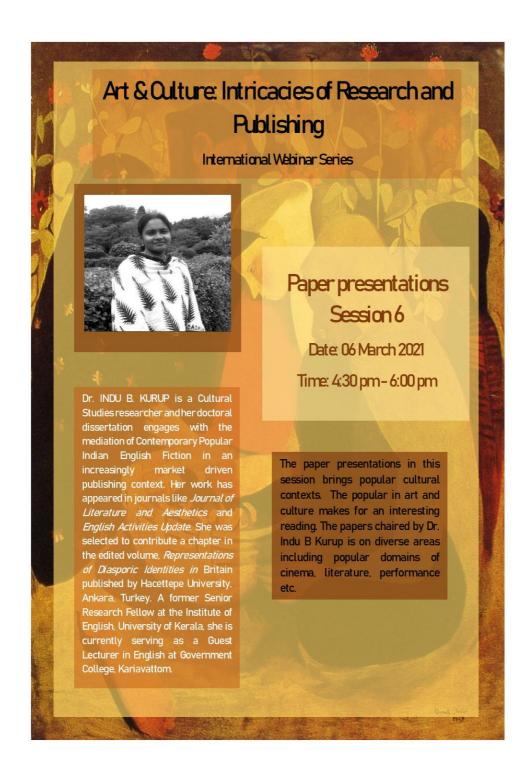

#### **Presentation Sessions**

A total of six paper presentation sessions were arranged. Papers received from participants were grouped into six categories namely, Art Practices, Emerging Research Trends and Cultural Contexts. Cyberculture, Sexuality, Popular Culture. The sessions were chaired by Ms. Manju Rajak, Asst Prof of Fine Arts, Manipur Central University; Ms. Surina Mol R., Asst. Prof of English, GKNMC, Dr. Arya Aiyappan, Asst Prof of English and Culture Studies, Christ (Deemed to be University), Bangalore; Ms. Praveena Thompson, Asso. Prof & Head of the Dept of English, Uiversity College; Dr. Sonya J Nair, Asst. Prof & Head of the Dept of English, All Saints' College; and Dr. Indu B. Kurup, Asst Prof on contract, Kariavattom Govt. College, respectively.